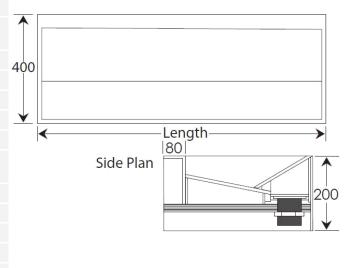

**Lengths:** This trough is available in six standard lengths: 1200mm, 1500mm, 1800mm, 2400mm, 3000mm and 3600mm long. Made to measure sizes are available up to and including 3600mm long.

Waste Fitting: Slotted waste channel at front concealed 32mm flush grated waste fitting.

| <u>Specification</u> |                                                                                                                                                                         |
|----------------------|-------------------------------------------------------------------------------------------------------------------------------------------------------------------------|
| Material             | HI-MACS® is a delicate composition of acrylic, minerals and natural pigments that combine to create a smooth, non-porous, thermoformable and visually seamless surface. |
| Lengths              | 600mm   1200mm   1500mm   1800mm   2400mm   3000mm   3600mm                                                                                                             |
| Height               | 200mm                                                                                                                                                                   |
| Front to back        | 400mm                                                                                                                                                                   |
| Tap holes            | Drilled to customer specification                                                                                                                                       |
| Weight               | We allow 25kg per linear metre                                                                                                                                          |
| Waste                | Centre 32mm flush grated waste fitting (no plug or overflow)                                                                                                            |
| Fixing               | Can be wall mounted with wall brackets or sit on an existing base unit                                                                                                  |
| Options              | Base unit                                                                                                                                                               |
|                      | Front support legs                                                                                                                                                      |
|                      | Wall brackets                                                                                                                                                           |
|                      | Plastic or chrome plated brass bottle traps                                                                                                                             |
|                      | Taps from our extensive range                                                                                                                                           |
| Delivery             | Manufactured to order, 3 working weeks                                                                                                                                  |