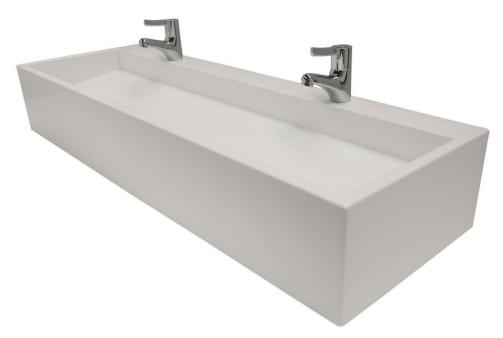

## **WE395 Incline Solid Surface Wash Trough**

**Material**: Manufactured from Hi-Macs solid surface material which is a smooth, hygienic non-porous material which inhibits the growth of mold. The standard colour is Alpine White. Taplanding design for deck mounted taps.

**Lengths:** This trough is available in six standard lengths: 1200mm, 1500mm, 1800mm, 2400mm, 3000mm and 3600mm long. Made to measure sizes are available up to and including 3600mm long.

Waste Fitting: Slotted waste channel at front concealed 32mm flush grated waste fitting.

**Installation:** Wall mounted units are supplied complete with wall brackets for the trough to sit on. Sit-on vanity unit mounted units are supplied without brackets and will require suitable support underneath the trough along the whole length.

Tap Holes: Tap holes are drilled to customer specifications

**Optional Extras:** We can supply plastic or chrome plated brass bottle traps, taps and optional wall brackets (for wall mounting) and front support legs.